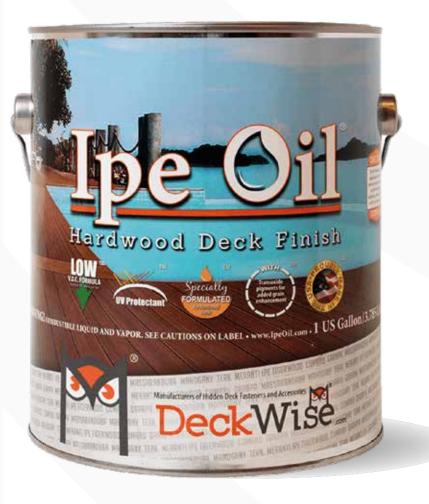

#### The ally to give a perfect finish to hardwoods

We have developed the **BEST Hardwood Oil Finish.** Suitable for sidings, rails, and decks. It is a semi-transparent brown liquid that has an architectural grade formula badge.

Semi Transparent Brown Liquid