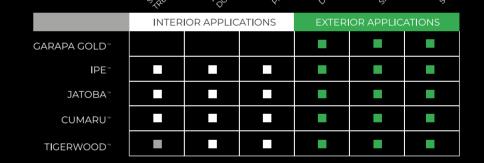

# We are proud to present our **Fine finished woods**

Ipe Platinum: One of the best woods in the world Cumaru Platinum: A luxurious and durable wood Garapa Platinum: A perfect choice for exterior projects Tigerwood Platinum: The golden lumber you were waiting for Jatoba Platinum: Widely used for exterior carpentry

## **IPE** PLATINUM®

Extremely warm and elegant, also known as Brazilian Walnut. It has an appealing color that ranges from olive-brown to reddish. Its beauty and durability are the most important reasons why it is rapidly becoming the ultimate luxury wood.

## CUMARU PLATINUM®

**CUMARU** is also known as Brazilian teak. Similar to Ipe, it has a high fire rating (Class A) and resists mold, termites, and decay. It is used for exteriors but can also be used for solid hardwood floors that are beautiful and high foot traffic resistant. What differentiates Cumaru from the rest is its unique and exquisite coloring.

## **GARAPA** PLATINUM®

**GARAPA,** or Brazilian Oak, distinguished by its golden tone, is a tropical hardwood widely used in any outdoor woodworking project. Its hardness and high resistance to extreme weather conditions, mold, termites, decay, and water make it suitable for patios and lawn decking. The most important advantages of using Garapa are that it is easy to work with and has the same beauty as more expensive hardwoods.

## JATOBA PLATINUM®

JATOBA, also known as Brazilian cherry, is a luxurious and exotic wood characterized by its dramatic color. The tones of the wood range from dark orange to deep brown with a saffron hue. It is traditionally used for interiors and exteriors due to its high foot traffic resistance.

## TIGERWOOD PLATINUM®

**TIGERWOOD** has a unique appearance due to its particular color combination of golden-brown hues that contrast with dark brown streaks. In addition, it is one of the most durable woods. Tigerwood is sustainably harvested and can be used for indoor and outdoor projects.