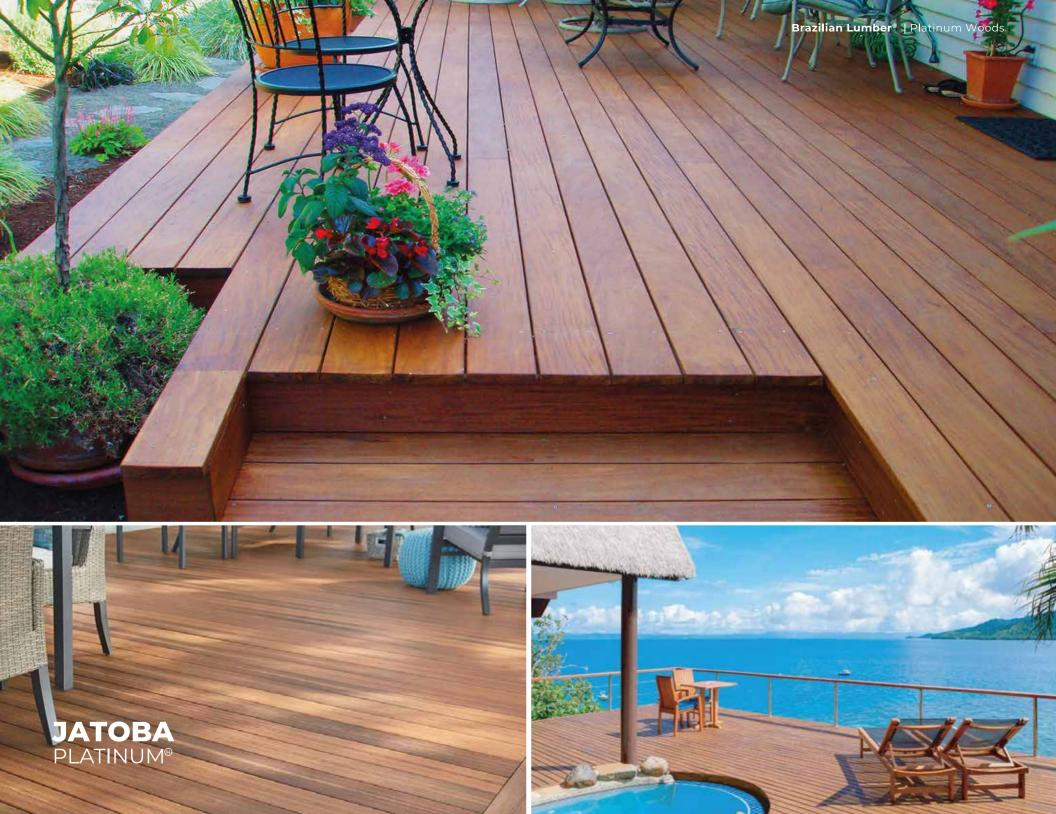

## JATOBA PLATINUM®

JATOBA, also known as Brazilian cherry, is a luxurious and exotic wood characterized by its dramatic color. The tones of the wood range from dark orange to deep brown with a saffron hue. It is traditionally used for interiors and exteriors due to its high foot traffic resistance.

Scientific name: Hymenaea courbaril Color: Light orangish brown to a darker reddish brown, sometimes with contrasting darker greyish brown streaks. Janka Hardness: 2,690

## TIGERWOOD PLATINUM®

**TIGERWOOD** has a unique appearance due to its particular color combination of golden-brown hues that contrast with dark brown streaks. In addition, it is one of the most durable woods. Tigerwood is sustainably harvested and can be used for indoor and outdoor projects.

Scientific name: Astronium Fraxinifolium Color: Reddish-brown with dark brown stripes Janka Hardness: 1,850