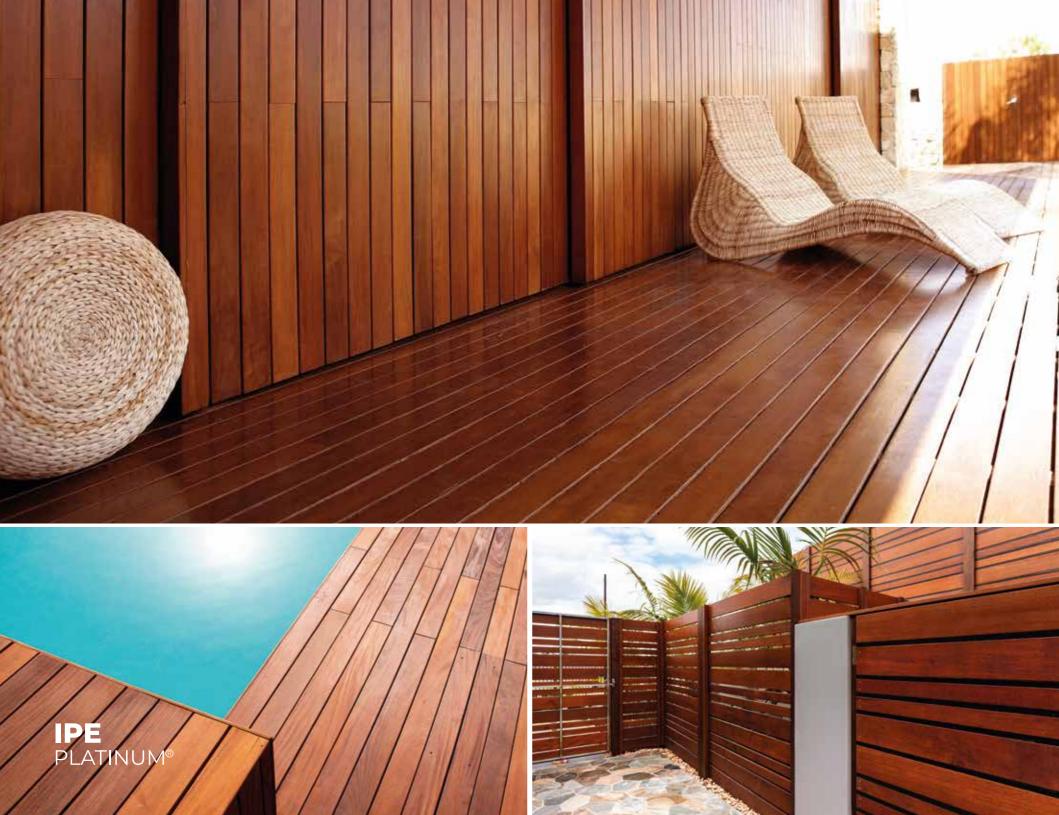

## **IPE** PLATINUM®

Extremely warm and elegant, also known as Brazilian Walnut. It has an appealing color that ranges from olive-brown to reddish. Its beauty and durability are the most important reasons why it is rapidly becoming the ultimate luxury wood.

Another great feature is that IPE will not splinter or crack, making it suitable for high-traffic areas. In addition, Ipe has a high fire rating, which makes it comparable to that of concrete and steel.

**IPE PLATINUM** comes exclusively from sustainably managed forests according to principles of sustainable development. IPE PLATINUM is carefully selected after going through several quality inspections. Then it's branded with our unique **PLATINUM WOODS** symbol.

Scientific name: Handroanthus spp Color: Olive-brown to reddish Janka Hardness: 3,510