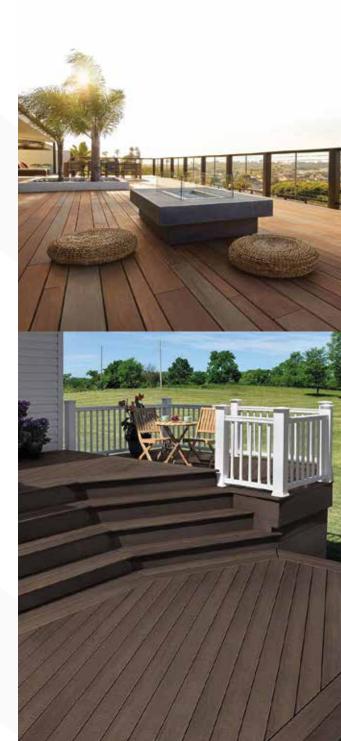

 $\bigcirc$ 

Lightweight

Ecological

Homogeneous

This is **the fastest-growing alternative to wood decking on the market.** Its major advantage is that it has a core and a cover that makes it resistant to moisture, weathering, and fading.

Brazilian Lumber is an authorized distributor of many types and brands of composite decking, including three-sided and four-sided decking. Both products share the same quality, sustainability, and good service standards.

## **Composite Decking** Best Collections