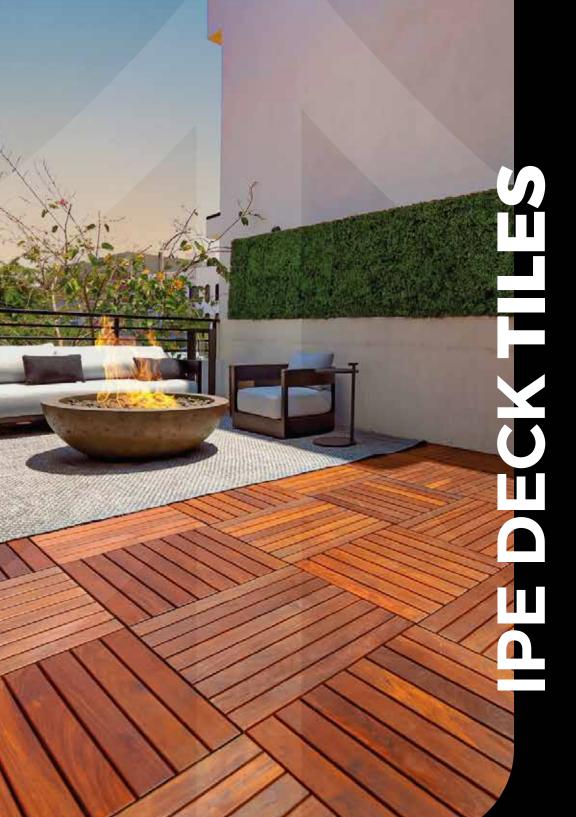

### **Domestic Hardwood**

Walnut

Red Oak

White Oak

Poplar

Our Ipe Deck Tiles are the perfect solution for any outdoor living area because of their versatility and durability. Homeowners and contractors alike can create a custom layout with these pre-assembled tiles, made of attractive and durable Brazilian hardwood. These deck tiles can be treated with an oil to enhance and protect its natural color, or it can be left untreated and allowed to turn grey/silver over time.

Pre-drilled holes at each corner make installation with DeckWise® Deck Tile Connectors incredibly fast, easy, and secure. Ipe tiles are available with a smooth finish or with an anti-slip surface that is a great fit for applications near pools or outdoor showers.

> Type: Smooth and Anti-Slip Overall Dimensions: (length x width x height) 24" x 24" Weight: 25 lb