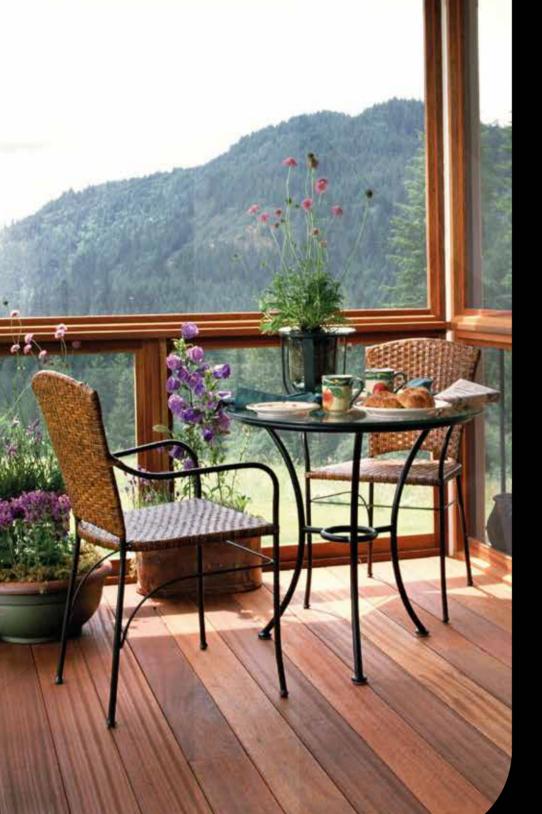

## **IPE** PLATINUM®

Extremely warm and elegant, also known as Brazilian Walnut. It has an appealing color that ranges from olive-brown to reddish. Its beauty and durability are the most important reasons why it is rapidly becoming the ultimate luxury wood.

Another great feature is that IPE will not splinter or crack, making it suitable for high-traffic areas. In addition, Ipe has a high fire rating, which makes it comparable to that of concrete and steel.

**IPE PLATINUM** comes exclusively from sustainably managed forests according to principles of sustainable development. IPE PLATINUM is carefully selected after going through several quality inspections. Then it's branded with our unique **PLATINUM WOODS** symbol.

Scientific name: Handroanthus spp Color: Olive-brown to reddish Janka Hardness: 3,510