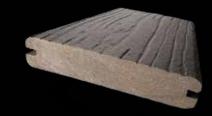

#### Azek<sup>®</sup> PVC Decking Vintage<sup>®</sup>

Coastline Weathered Dark Teak Hickory

k English Mahogany ory Walnut

<image>

#### Azek<sup>®</sup> PVC Decking Harvest<sup>®</sup>

Slate Brownstone Kona Gray

Azek® PVC Decking
Landmark®

Castle American Gate Walnut

It has the most realistic look of natural exotic wood. Each line is made to look like walnut, chestnut, pecan, brazilia, or weathered gray wood. In addition, it has **great resistance to UV light and color fading. Its premium composite decking is easy to use, very durable, low maintenance, and looks amazing.** 