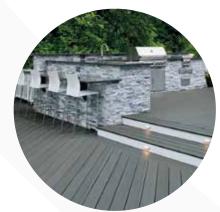

 $\bigcirc$ 

Lightweight

Ecological

Homogeneous

This is **the fastest-growing alternative to wood decking on the market.** Its major advantage is that it has a core and a cover that makes it resistant to moisture, weathering, and fading.

Brazilian Lumber is an authorized distributor of many types and brands of composite decking, including three-sided and four-sided decking. Both products share the same quality, sustainability, and good service standards.

## **Composite Decking** Best Collections