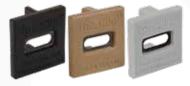

Wood Decking Bugle-Head Screw Wood Decking Bugle-Head Screw

Hardwood Plugs & Complete Plug Systems

Stainless Steel Metal Joist Decking Screws

Ipe Clip Hidden Deck Fastener

3-in-1 Decking Tool Kit

IWiseGuides® Decking Board Gap Spacers