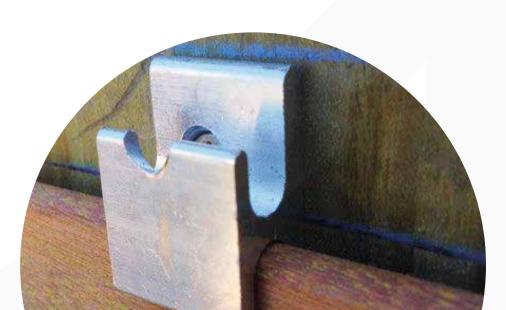

# This is the most advanced rain screen system on the market

The Viking Clip hidden fastener installs wood siding permanently and beautifully on commercial and residential projects.

# Did you know that the rain screen siding system dates back to the 12th Century?

Norwegians and Japanese built the first known rain screens, which have withstood time tests.

The Viking Clip System provides lasting strength and beauty to the rain screen design. It is also the most affordable of the many concealed fasteners available on the market.

**Viking Clip Fasteners** 