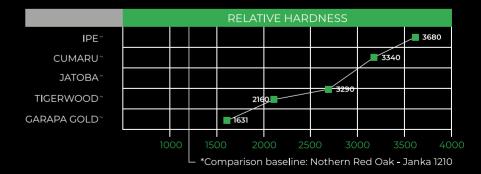

## **IPE** PLATINUM®

Extremely warm and elegant, also known as Brazilian Walnut. It has an appealing color that ranges from olive-brown to reddish. Its beauty and durability are the most important reasons why it is rapidly becoming the ultimate luxury wood.

Scientific name: Handroanthus spp Color: Olive-brown to reddish Janka Hardness: 3,510

## CUMARU PLATINUM®

**CUMARU** is also known as Brazilian teak. Similar to Ipe, it has a high fire rating (Class A) and resists mold, termites, and decay. It is used for exteriors but can also be used for solid hardwood floors that are beautiful and high foot traffic resistant. What differentiates Cumaru from the rest is its unique and exquisite coloring.

Scientific name: Dipteryx odoratao Color: Medium to dark-brown with a reddish hue Janka Hardness: 3,330

## **GARAPA** PLATINUM®

**GARAPA,** or Brazilian Oak, distinguished by its golden tone, is a tropical hardwood widely used in any outdoor woodworking project. Its hardness and high resistance to extreme weather conditions, mold, termites, decay, and water make it suitable for patios and lawn decking. The most important advantages of using Garapa are that it is easy to work with and has the same beauty as more expensive hardwoods.

## JATOBA PLATINUM®

JATOBA, also known as Brazilian cherry, is a luxurious and exotic wood characterized by its dramatic color. The tones of the wood range from dark orange to deep brown with a saffron hue. It is traditionally used for interiors and exteriors due to its high foot traffic resistance.

Scientific name: Hymenaea courbaril Color: Light orangish brown to a darker reddish brown, sometimes with contrasting darker greyish brown streaks. Janka Hardness: 2,690

## TIGERWOOD PLATINUM®

**TIGERWOOD** has a unique appearance due to its particular color combination of golden-brown hues that contrast with dark brown streaks. In addition, it is one of the most durable woods. Tigerwood is sustainably harvested and can be used for indoor and outdoor projects.

Scientific name: Astronium Fraxinifolium Color: Reddish-brown with dark brown stripes Janka Hardness: 1,850