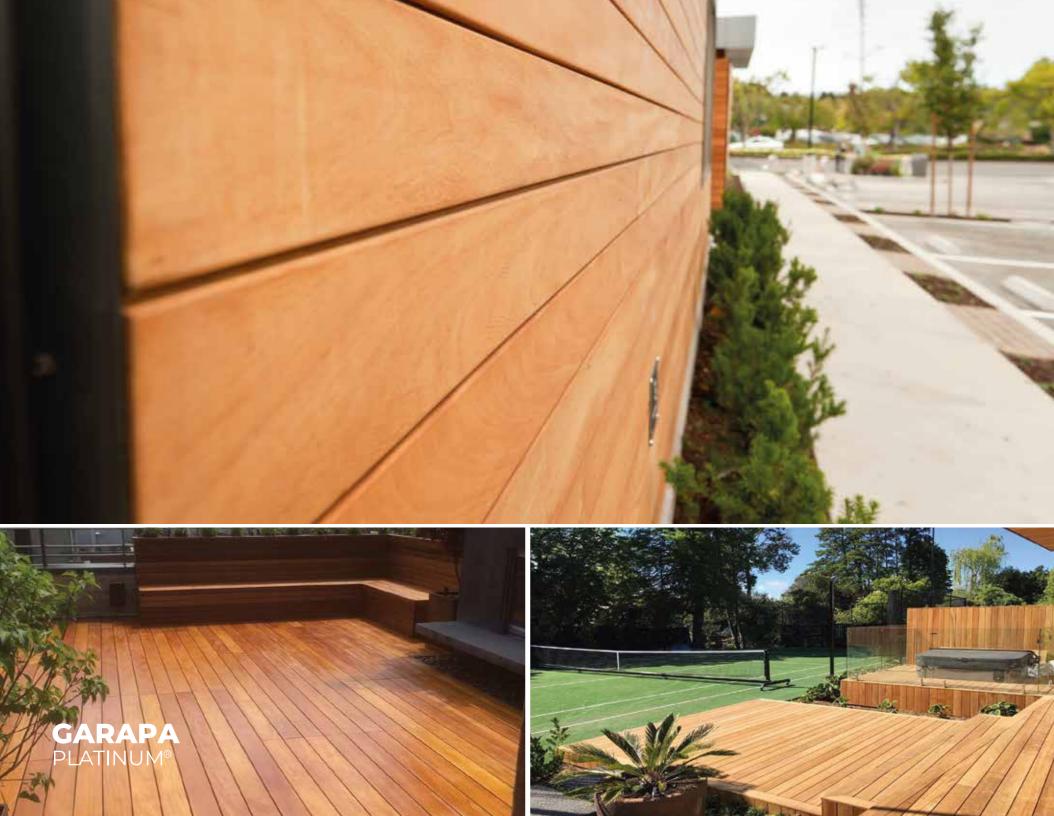

## **GARAPA** PLATINUM®

**GARAPA,** or Brazilian Oak, distinguished by its golden tone, is a tropical hardwood widely used in any outdoor woodworking project. Its hardness and high resistance to extreme weather conditions, mold, termites, decay, and water make it suitable for patios and lawn decking. The most important advantages of using Garapa are that it is easy to work with and has the same beauty as more expensive hardwoods.