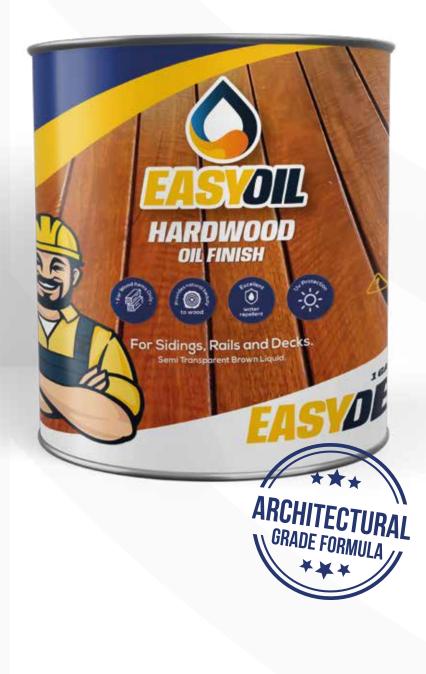

#### The ally to give a perfect finish to hardwoods

We have developed the **BEST Hardwood Oil Finish.** Suitable for sidings, rails, and decks. It is a semi-transparent brown liquid that has an architectural grade formula badge.

Semi Transparent Brown Liquid