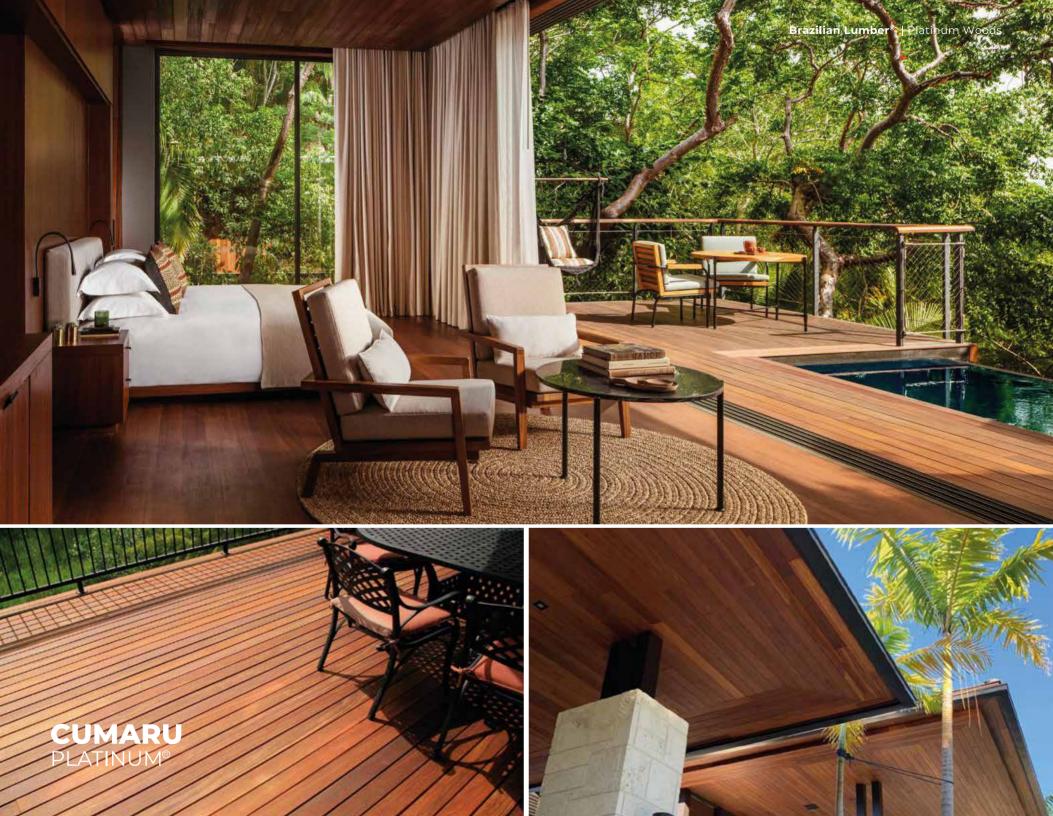

## CUMARU PLATINUM®

**CUMARU** is also known as Brazilian teak. Similar to Ipe, it has a high fire rating (Class A) and resists mold, termites, and decay. It is used for exteriors but can also be used for solid hardwood floors that are beautiful and high foot traffic resistant. What differentiates Cumaru from the rest is its unique and exquisite coloring.

Scientific name: Dipteryx odoratao Color: Medium to dark-brown with a reddish hue Janka Hardness: 3,330