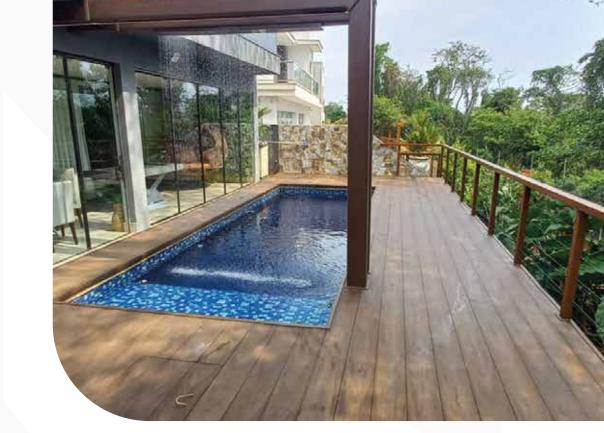

Contractors often prefer this material when installed next to the ocean because **it is more resistant to corrosion**, **fading, and general degeneration than traditional wood**.

This brand's products use polymers to withstand the tests of time and weather. Choose from Azek's diverse collection to add stylish details to a variety of exterior applications.

#### Azek<sup>®</sup> PVC Decking Vintage<sup>®</sup>

Coastline Weathered Dark Teak Hickory

k English Mahogany ory Walnut

<image>