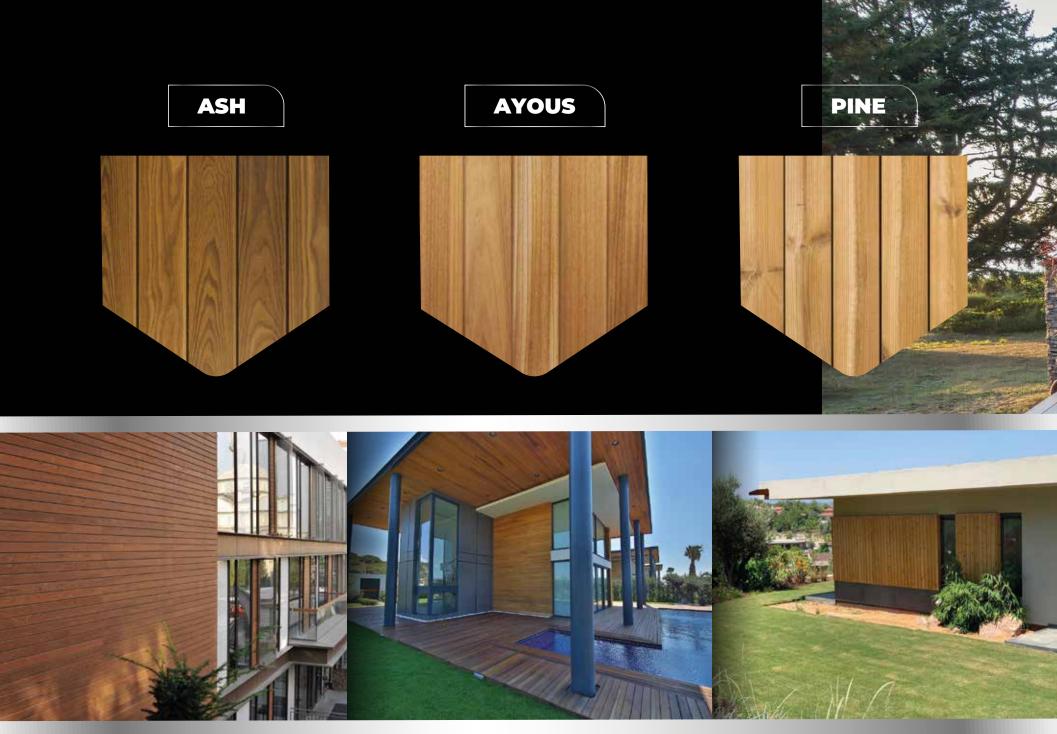

# PLATINUM WOODS®

100% environmentally friendly product, Wood wall panels offer a timeless and elegant solution for enhancing the aesthetic appeal of interior spaces. With their natural textures and rich tones, these panels add warmth and depth to any room, creating a sense of comfort and sophistication.

## **Tropical Hardwood**

Cumaru

Garapa

Jatoba

Sapele

### **Domestic Hardwood**

Walnut

Red Oak

White Oak

Poplar

Our Ipe Deck Tiles are the perfect solution for any outdoor living area because of their versatility and durability. Homeowners and contractors alike can create a custom layout with these pre-assembled tiles, made of attractive and durable Brazilian hardwood. These deck tiles can be treated with an oil to enhance and protect its natural color, or it can be left untreated and allowed to turn grey/silver over time.