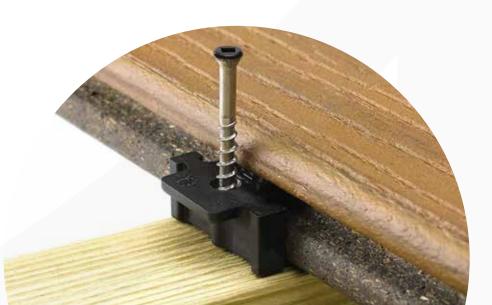

#### For a flawless installation, go for Trex Hideaway

Install grooved edge deck boards to joists without the screw heads visible on the walking surface, and achieve precise, consistent spacing between boards with Trex Hideaway<sup>®</sup> Universal Hidden Fasteners.

All Trex<sup>®</sup> deck collections are compatible with this hidden installation option, giving you a clean finish no matter your design style.

Trex Hideaway Universal Hidden Faste