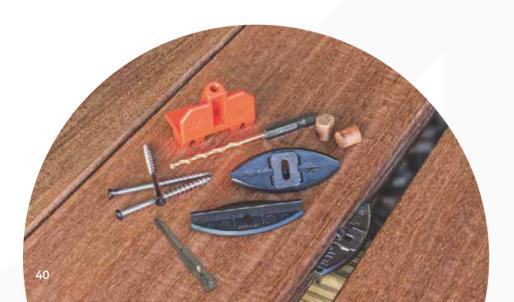

# Deckwise has the BEST accessories for your outdoor construction projects

This company has manufactured high quality Made in the USA hidden deck fasteners for exotic hardwoods and composite deck building since 2000.

With a proven track record of extraordinary customer satisfaction, these deck-building products are comprised of high-grade, long-lasting materials. Stainless Steel Deck Screws For Hardwoods & Thermally Modified Softwoods

Wood Decking Bugle-Head Screw Wood Decking Bugle-Head Screw

Hardwood Plugs & Complete Plug Systems

Stainless Steel Metal Joist Decking Screws

Ipe Clip Hidden Deck Fastener

3-in-1 Decking Tool Kit

IWiseGuides® Decking Board Gap Spacers