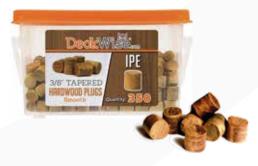

Wood Decking Bugle-Head Screw Wood Decking Bugle-Head Screw

Hardwood Plugs & Complete Plug Systems

Stainless Steel Metal Joist Decking Screws

Ipe Clip Hidden Deck Fastener

3-in-1 Decking Tool Kit

IWiseGuides® Decking Board Gap Spacers