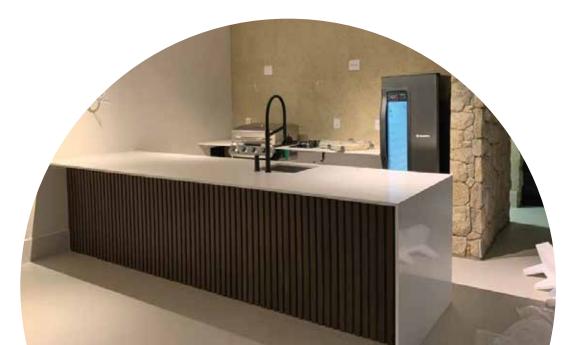

# PLATINUM WOODS®

100% environmentally friendly product, Wood wall panels offer a timeless and elegant solution for enhancing the aesthetic appeal of interior spaces. With their natural textures and rich tones, these panels add warmth and depth to any room, creating a sense of comfort and sophistication.