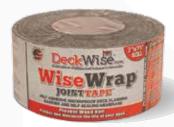

on the market.





**Viking Clip Fasteners** 



# Deckwise has the BEST accessories for your outdoor construction projects

This company has manufactured high quality Made in the USA hidden deck fasteners for exotic hardwoods and composite deck building since 2000.

With a proven track record of extraordinary customer satisfaction, these deck-building products are comprised of high-grade, long-lasting materials. Stainless Steel Deck Screws For Hardwoods & Thermally Modified Softwoods





Wood Decking Bugle-Head Screw Wood Decking Bugle-Head Screw









Hardwood Plugs & Complete Plug Systems



Stainless Steel Metal Joist Decking Screws



Ipe Clip Hidden Deck Fastener



3-in-1 Decking Tool Kit



IWiseGuides® Decking Board Gap Spacers



WiseWrap<sup>®</sup> JOISTTAPE<sup>™</sup>







#### For a flawless installation, go for Trex Hideaway

Install grooved edge deck boards to joists without the screw heads visible on the walking surface, and achieve precise, consistent spacing between boards with Trex Hideaway<sup>®</sup> Universal Hidden Fasteners.

All Trex<sup>®</sup> deck collections are compatible with this hidden installation option, giving you a clean finish no matter your design style.





Trex Hideaway Universal Hidden Faste



# Apply oil to the wood to preserve its color

Our oils are formulated to penetrate the surface texture of the wood. This means that the product protects the wood decking from the inside. The high concentration of oil and wax makes the boards very resistant to water and dirt penetration while providing a very durable and easy-to-ca