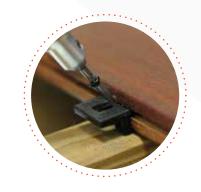

# Deckwise has the BEST accessories for your outdoor construction projects

This company has manufactured high quality Made in the USA hidden deck fasteners for exotic hardwoods and composite deck building since 2000.

With a proven track record of extraordinary customer satisfaction, these deck-building products are comprised of high-grade, long-lasting materials. Stainless Steel Deck Screws For Hardwoods & Thermally Modified Softwoods

Wood Decking Bugle-Head Screw Wood Decking Bugle-Head Screw

Hardwood Plugs & Complete Plug Systems

Stainless Steel Metal Joist Decking Screws

Ipe Clip Hidden Deck Fastener

3-in-1 Decking Tool Kit

IWiseGuides® Decking Board Gap Spacers