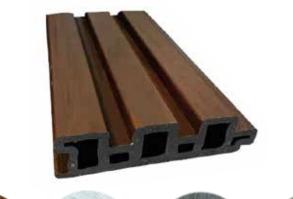

## PLATINUM WOODS®

Thermally modified wood goes through a process in which the chemical properties of wood are modified with heat and steam removing moisture from the wood's cell, increasing its durability and stability to obtain a high quality product for indoors or outdoors applications.