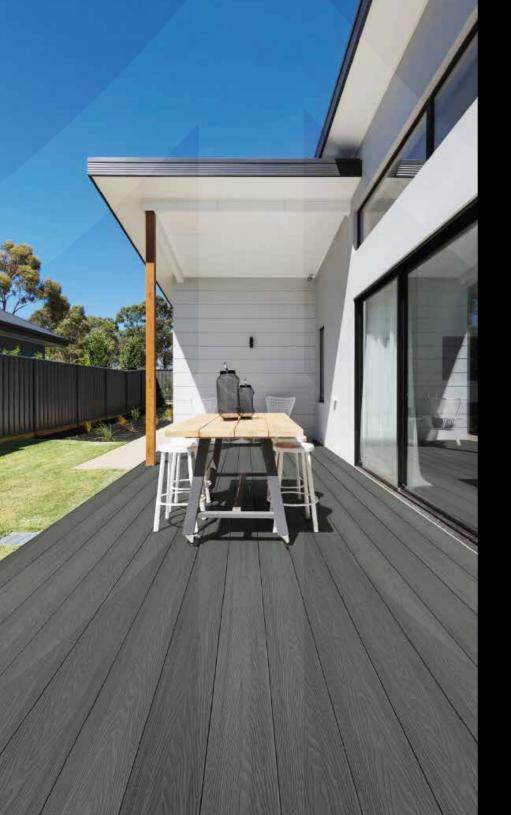

 $\bigcirc$ 

Lightweight

Ecological

Homogeneous

This is **the fastest-growing alternative to wood decking on the market.** Its major advantage is that it has a core and a cover that makes it resistant to moisture, weathering, and fading.

Brazilian Lumber is an authorized distributor of many types and brands of composite decking, including three-sided and four-sided decking. Both products share the same quality, sustainability, and good service standards.