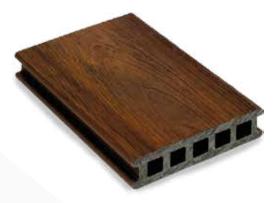

## PLATINUM WOODS®

Thermally modified wood goes through a process in which the chemical properties of wood are modified with heat and steam removing moisture from the wood's cell, increasing its durability and stability to obtain a high quality product for indoors or outdoors applications.

 $\bigcirc$ 

Lightweight

Ecological

Homogeneous

This is **the fastest-growing alternative to wood decking on the market.** Its major advantage is that it has a core and a cover that makes it resistant to moisture, weathering, and fading.