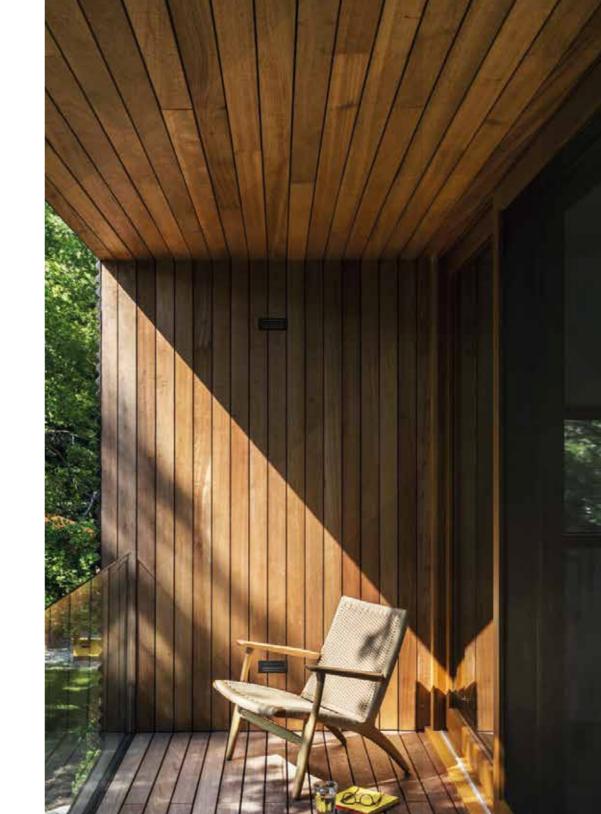

# PLATINUM WOODS®

100% environmentally friendly product, Wood wall panels offer a timeless and elegant solution for enhancing the aesthetic appeal of interior spaces. With their natural textures and rich tones, these panels add warmth and depth to any room, creating a sense of comfort and sophistication.