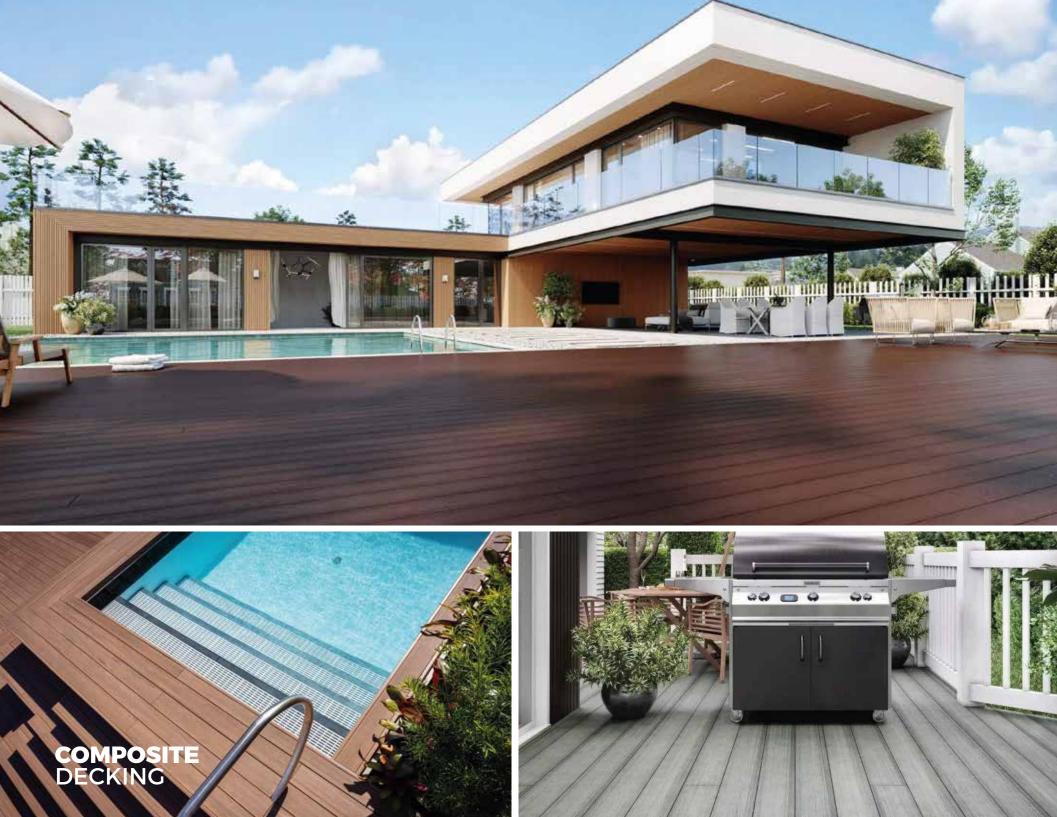

 $\bigcirc$ 

Lightweight

Ecological

Homogeneous

This is **the fastest-growing alternative to wood decking on the market.** Its major advantage is that it has a core and a cover that makes it resistant to moisture, weathering, and fading.

Brazilian Lumber is an authorized distributor of many types and brands of composite decking, including three-sided and four-sided decking. Both products share the same quality, sustainability, and good service standards.