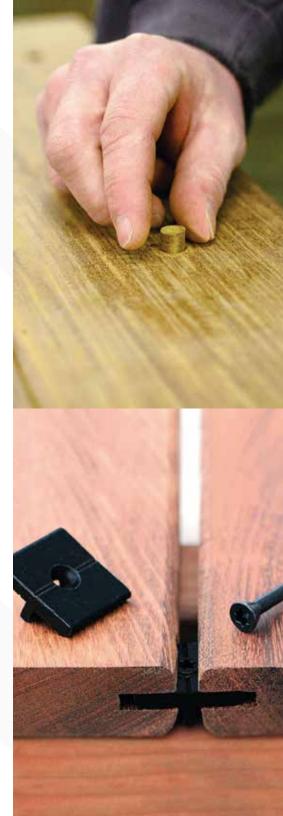

### **Domestic Hardwood**

Walnut

Red Oak

White Oak

Poplar

Our Ipe Deck Tiles are the perfect solution for any outdoor living area because of their versatility and durability. Homeowners and contractors alike can create a custom layout with these pre-assembled tiles, made of attractive and durable Brazilian hardwood. These deck tiles can be treated with an oil to enhance and protect its natural color, or it can be left untreated and allowed to turn grey/silver over time.

Pre-drilled holes at each corner make installation with DeckWise® Deck Tile Connectors incredibly fast, easy, and secure. Ipe tiles are available with a smooth finish or with an anti-slip surface that is a great fit for applications near pools or outdoor showers.

> Type: Smooth and Anti-Slip Overall Dimensions: (length x width x height) 24" x 24" Weight: 25 lb