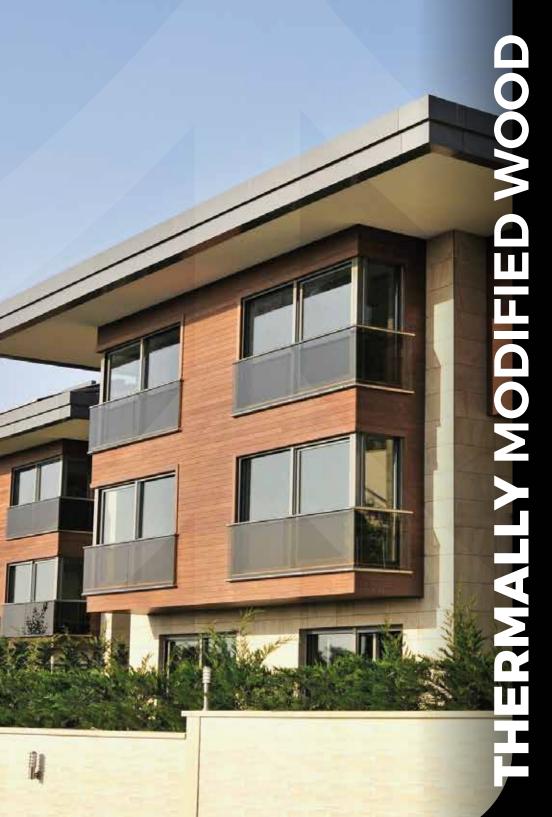

## PLATINUM WOODS®

Thermally modified wood goes through a process in which the chemical properties of wood are modified with heat and steam removing moisture from the wood's cell, increasing its durability and stability to obtain a high quality product for indoors or outdoors applications.