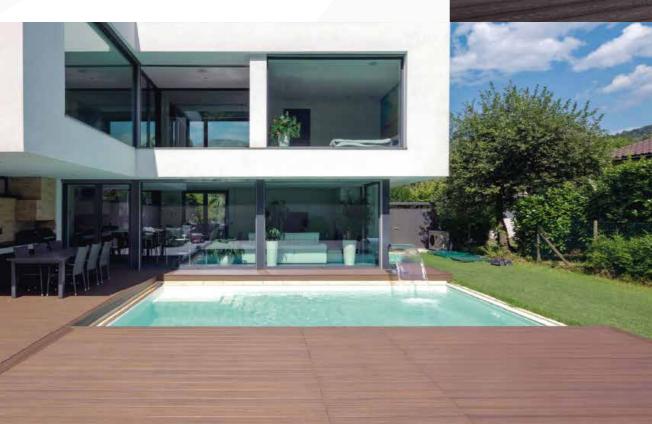

 $\bigcirc$ 

Lightweight

Ecological

Homogeneous

This is **the fastest-growing alternative to wood decking on the market.** Its major advantage is that it has a core and a cover that makes it resistant to moisture, weathering, and fading.

Brazilian Lumber is an authorized distributor of many types and brands of composite decking, including three-sided and four-sided decking. Both products share the same quality, sustainability, and good service standards.