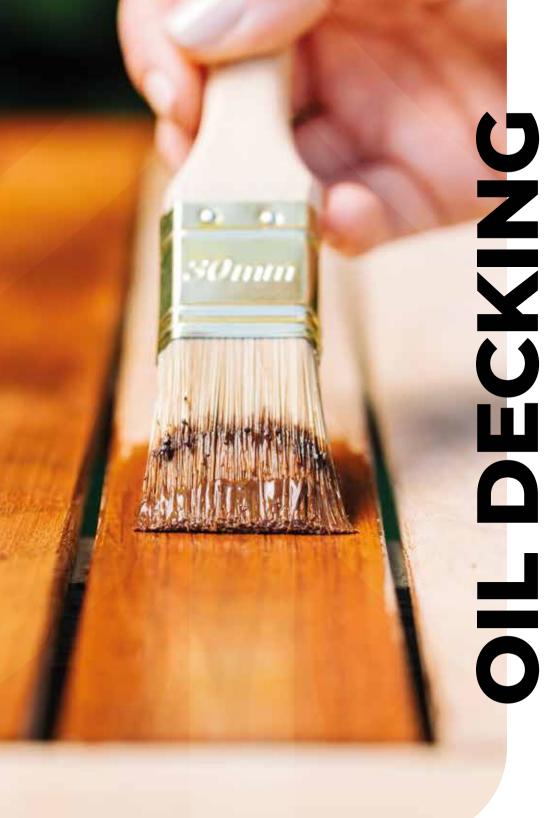

# Apply oil to the wood to preserve its color

Our oils are formulated to penetrate the surface texture of the wood. This means that the product protects the wood decking from the inside. The high concentration of oil and wax makes the boards very resistant to water and dirt penetration while providing a very durable and easy-to-care surface.

An important fact is that a suitable oil must contain UV protection. The oil brands we offer meet this recommendation.