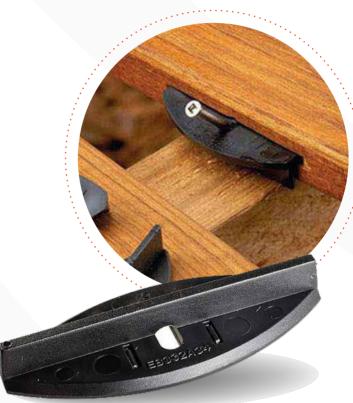

# Deckwise has the BEST accessories for your outdoor construction projects

This company has manufactured high quality Made in the USA hidden deck fasteners for exotic hardwoods and composite deck building since 2000.

With a proven track record of extraordinary customer satisfaction, these deck-building products are comprised of high-grade, long-lasting materials. Stainless Steel Deck Screws For Hardwoods & Thermally Modified Softwoods

Wood Decking Bugle-Head Screw Wood Decking Bugle-Head Screw

Hardwood Plugs & Complete Plug Systems

Stainless Steel Metal Joist Decking Screws

Ipe Clip Hidden Deck Fastener

3-in-1 Decking Tool Kit

IWiseGuides® Decking Board Gap Spacers