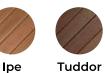

### Fiberon<sup>®</sup> Composite Decking **Concordia**®

Warm Sienna Rosewood

Castle

lpe

## Plastic Wooden 2 x 8"

lpe