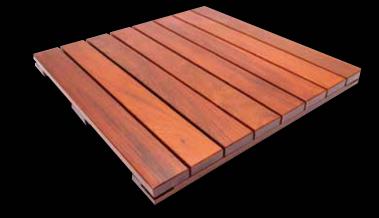

### **Domestic Hardwood**

Walnut

Red Oak

White Oak

Poplar

Our Ipe Deck Tiles are the perfect solution for any outdoor living area because of their versatility and durability. Homeowners and contractors alike can create a custom layout with these pre-assembled tiles, made of attractive and durable Brazilian hardwood. These deck tiles can be treated with an oil to enhance and protect its natural color, or it can be left untreated and allowed to turn grey/silver over time.

Pre-drilled holes at each corner make installation with DeckWise® Deck Tile Connectors incredibly fast, easy, and secure. Ipe tiles are available with a smooth finish or with an anti-slip surface that is a great fit for applications near pools or outdoor showers.

> Type: Smooth and Anti-Slip Overall Dimensions: (length x width x height) 24" x 24" Weight: 25 lb