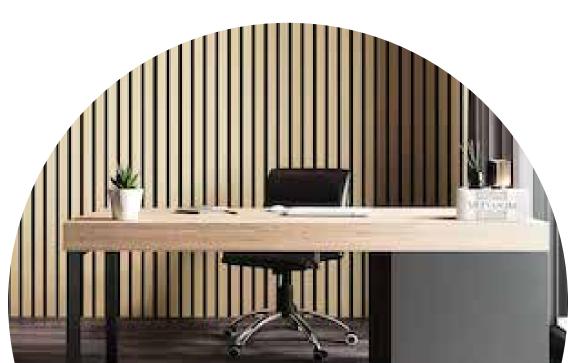

# PLATINUM WOODS®

100% environmentally friendly product, Wood wall panels offer a timeless and elegant solution for enhancing the aesthetic appeal of interior spaces. With their natural textures and rich tones, these panels add warmth and depth to any room, creating a sense of comfort and sophistication.