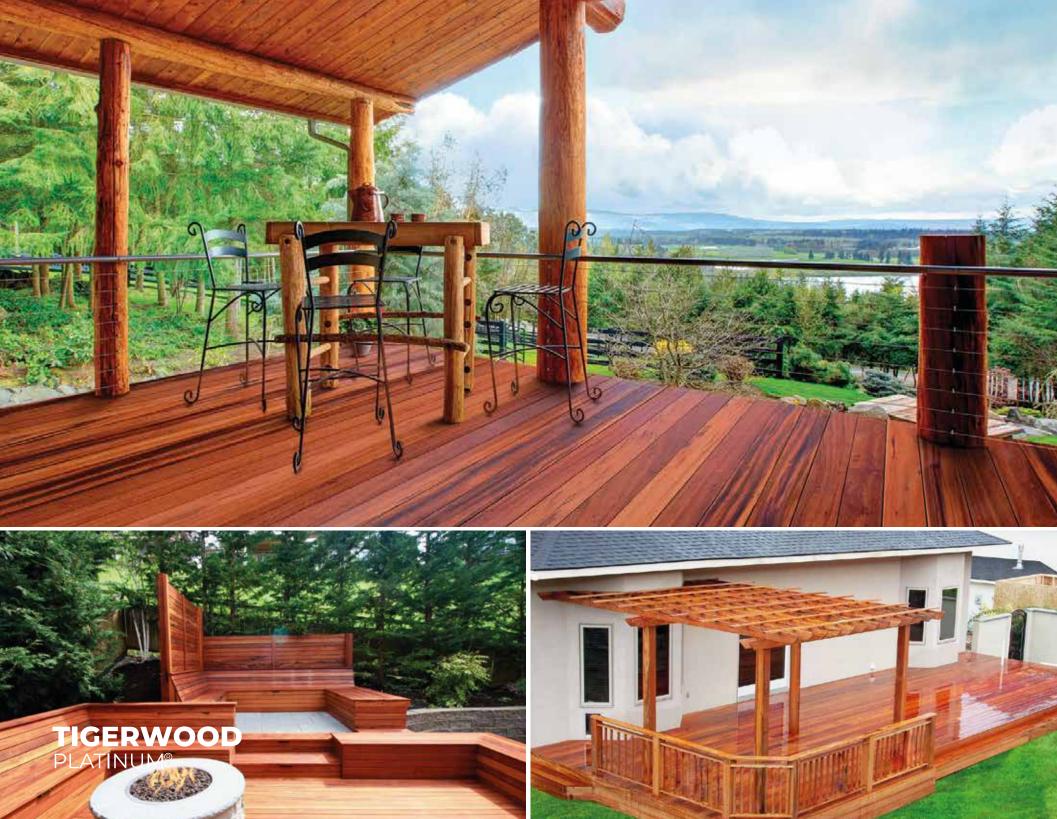

## TIGERWOOD PLATINUM®

**TIGERWOOD** has a unique appearance due to its particular color combination of golden-brown hues that contrast with dark brown streaks. In addition, it is one of the most durable woods. Tigerwood is sustainably harvested and can be used for indoor and outdoor projects.

Scientific name: Astronium Fraxinifolium Color: Reddish-brown with dark brown stripes Janka Hardness: 1,850