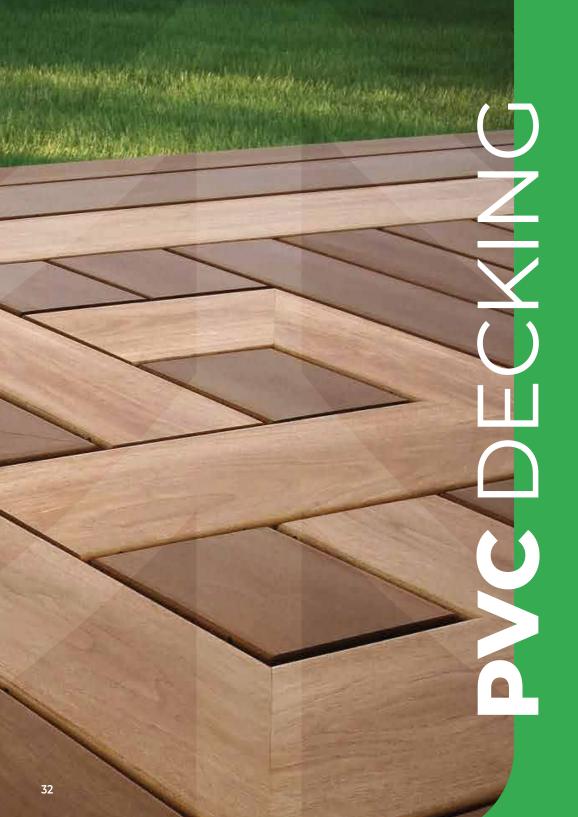

#### **Plastic Wooden**

LINE CLADDING

Dimensions: 6.30" × 1.57" Linear Density: 2.28 Lb/ft

Deach Sand Gray Concrete White Carrera

lpe

PVC decking boards are made of synthetic materials only, without any wood shavings or wood by-products. Its boards are made of recycled polyethylene or polyvinyl chloride.

Contractors often prefer this material when installed next to the ocean because **it is more resistant to corrosion**, **fading, and general degeneration than traditional wood**.

This brand's products use polymers to withstand the tests of time and weather. Choose from Azek's diverse collection to add stylish details to a variety of exterior applications.