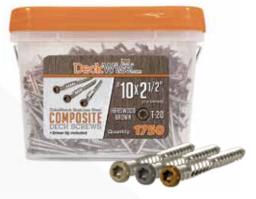

# Deckwise has the BEST accessories for your outdoor construction projects

This company has manufactured high quality Made in the USA hidden deck fasteners for exotic hardwoods and composite deck building since 2000.

With a proven track record of extraordinary customer satisfaction, these deck-building products are comprised of high-grade, long-lasting materials. Stainless Steel Deck Screws For Hardwoods & Thermally Modified Softwoods

Wood Decking Bugle-Head Screw Wood Decking Bugle-Head Screw

Hardwood Plugs & Complete Plug Systems

Stainless Steel Metal Joist Decking Screws

Ipe Clip Hidden Deck Fastener

3-in-1 Decking Tool Kit

IWiseGuides® Decking Board Gap Spacers