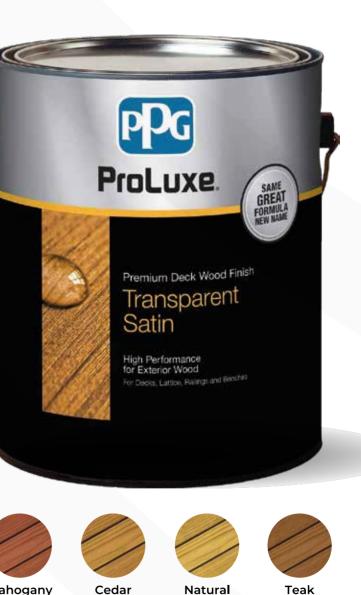

#### The ally to give a perfect finish to hardwoods

We have developed the **BEST Hardwood Oil Finish.** Suitable for sidings, rails, and decks. It is a semi-transparent brown liquid that has an architectural grade formula badge.

Semi Transparent Brown Liquid

#### Alternatives that also stand out from the crowd

This product is specially formulated for exterior wood and provides a penetrating protective finish to your hardwood. It can be used on siding, railings, and decking, maintaining the wood's natural color and preventing graying or fading.

Mahogany

Natura

Teak

This product delivers the highest level of quality, protection, and beauty. Designed to provide a protective yet breathable water and UV resistant barrier that enhances and preserves the rich exotic look of hardwoods.